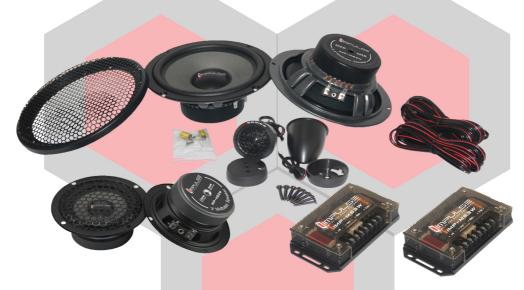

## Tweeter :

\*25mm silkdome material \*Neodymium magnet \*Abs plastic housing **Midrange :** \*paper cone material \*Ferrite magnet \*Reinforced steel basket **Midbass :** \*Paper cone material \*Ferrite magnet \*Reinforced steel basket

## Crossover:

\*Full 3 way network passive \*Fine grade component \*Selectable att level \*Designed and optimized for car

Frequency response 50hz - 22.000hz Nominal impedance 4 ohm Nominal power input 150 watts Maximum power input 350 watts